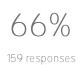

#### School Safety

Your average

District average: 70% Washington Elementary School District

How did people respond?

 ${\tt Q.3:}\ {\tt I}\ {\tt do}\ {\tt not}\ {\tt worry}\ {\tt about}\ {\tt my}\ {\tt physical}\ {\tt safety}\ {\tt while}\ {\tt at}\ {\tt school}.$ 