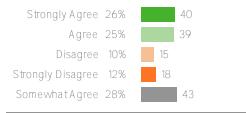

### Self-Management

%our average

District average: 70% Washington Elementary School District

How did people respond?

Q.1: How often do you remain calm, even when someone is bothering you or saying bad things?