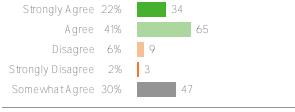

#### School Safety

Your average

District average: 70% Washington Elementary School District

How did people respond?

 ${\tt Q.3:}\ {\tt I}\ {\tt do}\ {\tt not}\ {\tt worry}\ {\tt about}\ {\tt my}\ {\tt physical}\ {\tt safety}\ {\tt while}\ {\tt at}\ {\tt school}.$ 