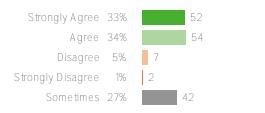

### Self-Management

%our average

District average: 70% Washington Elementary School District

How did people respond?

Q.1: How often do you remain calm, even when someone is bothering you or saying bad things?

Allefm

Favorable: 56%