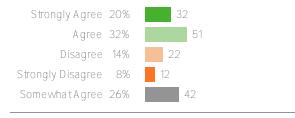

#### School Safety

Your average

District average: 70% Washington Elementary School District

How did people respond?

 ${\tt Q.3:}\ {\tt I}\ {\tt do}\ {\tt not}\ {\tt worry}\ {\tt about}\ {\tt my}\ {\tt physical}\ {\tt safety}\ {\tt while}\ {\tt at}\ {\tt school}.$ 

Favorable: 71%

Favorable: 71%

 ${\tt Q.4:}$  If a student is bullied in school, they know how to get help.

Favorable: 92%