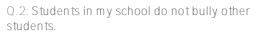

#### School Safety

Your average

District average: 70% Washington Elementary School District

How did people respond?

 ${\tt Q.3:}\ {\tt I}\ {\tt do}\ {\tt not}\ {\tt worry}\ {\tt about}\ {\tt my}\ {\tt physical}\ {\tt safety}\ {\tt while}\ {\tt at}\ {\tt school}.$ 

Favorable: 71%

Favorable: 71%

 ${\tt Q.4:}$  If a student is bullied in school, they know how to get help.

Favorable: 92%