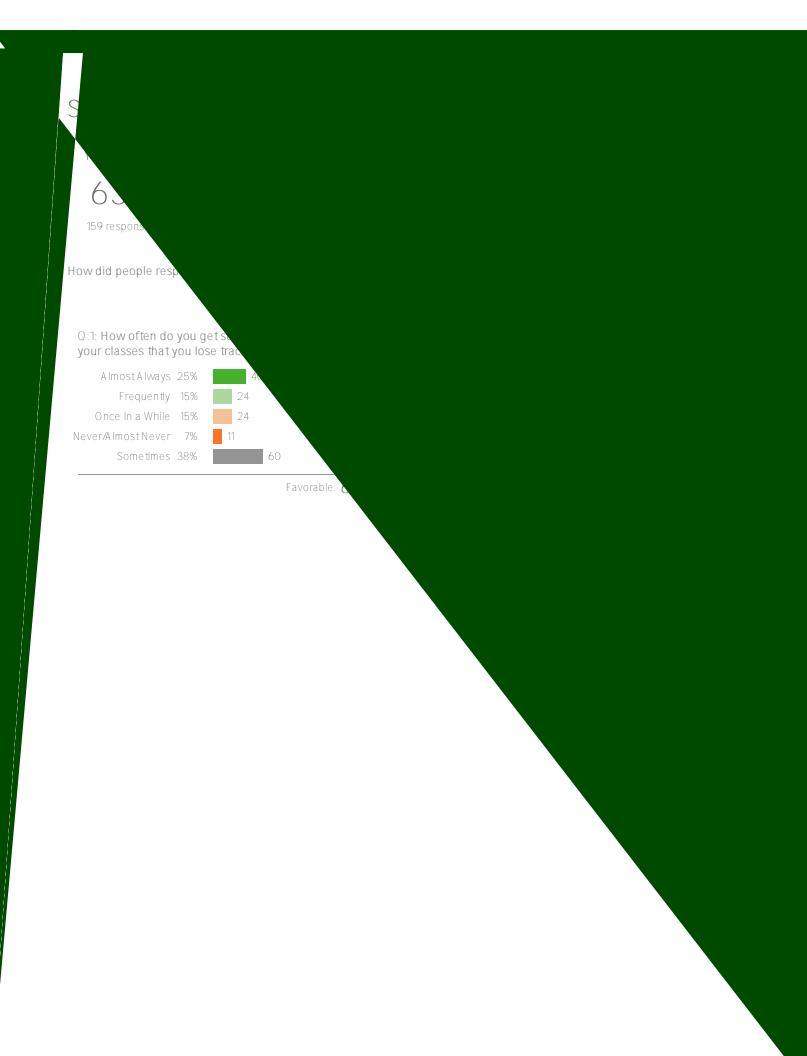

### Self-Management

%our average

District average: 70% Washington Elementary School District

How did people respond?

Q.1: How often do you remain calm, even when someone is bothering you or saying bad things?

Allefm

Favorable: 56%